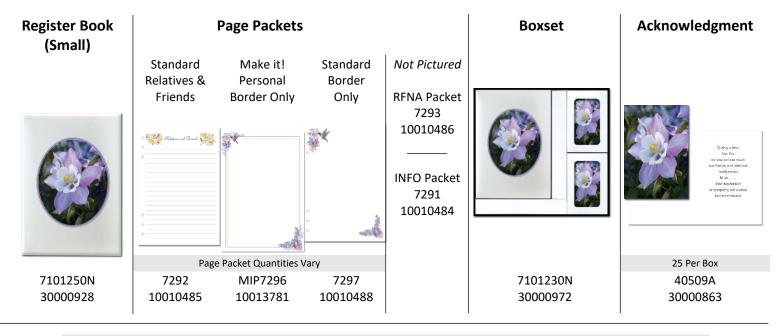

Part numbers listed are for standard product offerings. Register Book – English, Relatives and Friends; Box Set– English, Relatives and Friends with CSF. Contact our customer service team for non-standard parts and information.