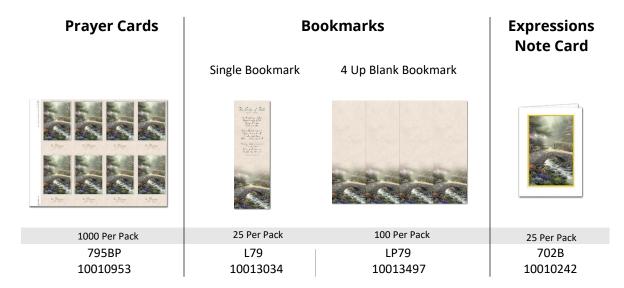

as Kinkade



# **Register Book** (Oversize)



790050

### **Page Packets**

Standard Make it! Standard Relatives Personal Border **Border Only** Only & Friends



Page Packet Quantities Vary

MIP7996 3897 3982 10007318 10010873 30009210 10013799

#### **Boxset**



10010868

790030

Not

Pictured

**RFNA Packet** 3893 10007316

INFO **Packet** 3891 10007314

## **Acknowledgments**



25 Per Box 794 10010935

#### **Standard Service Folders**

Large/Bulletin Service Folder Copy Machine Service Folder

Small Service Folder



10010955



250 Per Pack 796BS 792BP

793BP 10010918 10010932

#### **Make it! Personal Service Folders**

Tri-Fold Service Folder Large/Bulletin Service Folder Copy Machine Service Folder







**79MIPT** 30027400

100 Per Pack **MIP377** 10013719

MIP802 10013800



## **Make it! Personal Components**



## **Candle Labels**