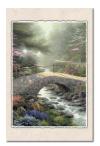

# Bridge of Faith

This artwork, created by well-known artist Thomas Kinkade, emphasizes his message to slow down and appreciate the little details in life and to look around for beauty in the world around us.

Artwork by, Thomas Kinkade