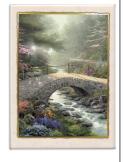

# Bridge of Faith

This artwork, created by well-known artist Thomas Kinkade, emphasizes his message to slow down and appreciate the little details in life and to look around for beauty in the world around us.

Artwork by, Thomas Kinkade