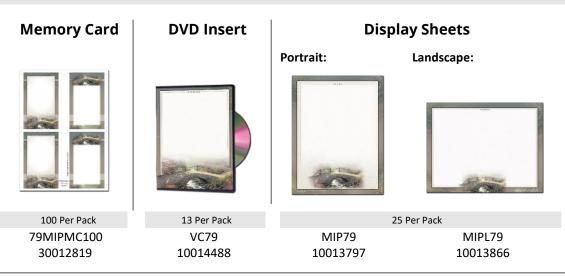

size)



790050

### **Page Packets**

Standard Make it! Standard Relatives Personal Border **Border Only** Only & Friends



Page Packet Quantities Vary

MIP7996 3897 3982 10007318 10010873 30009210 10013799

#### **Boxset**



10010868

790030

Not

Pictured

**RFNA Packet** 3893 10007316

INFO **Packet** 3891 10007314

## **Acknowledgments**



25 Per Box 794 10010935

#### **Standard Service Folders**

Large/Bulletin Service Folder Copy Machine Service Folder

Small Service Folder



10010955



250 Per Pack 796BS 792BP

793BP 10010918 10010932

#### **Make it! Personal Service Folders**

Tri-Fold Service Folder Large/Bulletin Service Folder Copy Machine Service Folder







**79MIPT** 30027400

100 Per Pack **MIP377** 10013719

MIP802 10013800



## **Make it! Personal Components**



## **Candle Labels**