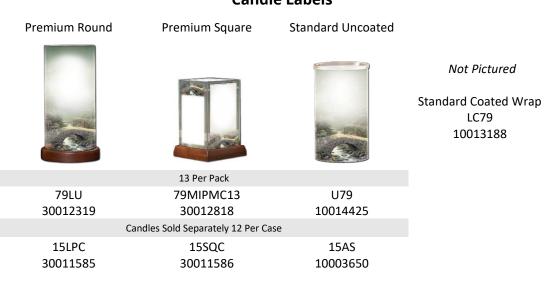

age Packets**

Standard Make it! Standard Relatives Personal Border **Border Only** Only & Friends



Page Packet Quantities Vary

MIP7996 3897 3982 10007318 10010873 30009210 10013799

#### **Boxset**



10010868

790030

Not

Pictured

**RFNA Packet** 3893 10007316

INFO **Packet** 3891 10007314

## **Acknowledgments**



25 Per Box 794 10010935

#### **Standard Service Folders**

Large/Bulletin Service Folder Copy Machine Service Folder

Small Service Folder



10010955



250 Per Pack 796BS 792BP

793BP 10010918 10010932

#### **Make it! Personal Service Folders**

Tri-Fold Service Folder Large/Bulletin Service Folder Copy Machine Service Folder







**79MIPT** 30027400

100 Per Pack **MIP377** 10013719

MIP802 10013800



## **Make it! Personal Components**



## **Candle Labels**