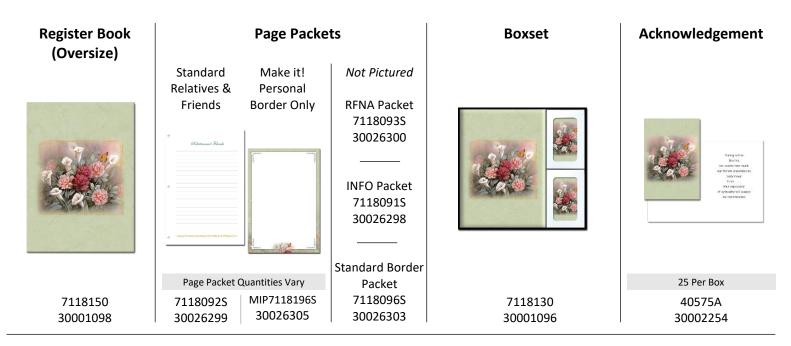

Part numbers listed are for standard product offerings. Register Book - English, Relatives and Friends; Box Set- English, Relatives and Friends with CSF. Contact our customer service team for non-standard parts and information.