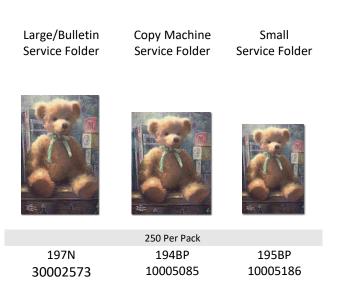

# A Trusted Friend

A Trusted Friend, featuring original artwork by Thomas Kinkade, is by far the most touching children's bereavement stationery available. We hope that in some small way, families who suffer such a heart wrenching loss can find comfort with the familiarity of A Trusted Friend.

Artwork by Thomas Kinkade

#### **Register Book** Acknowledgment **Page Packets Boxset** (Small) Not Pictured Standard Make it! Standard Relatives & Personal Border Page **Border Only RFNA Packet** Friends 19493 10005081 **INFO Packet** 19491 10005079 Page Packet Quantities Vary 25 Per Box 194050 19492 19497 194030 198 MIP19496 10005080 10005067 30021442 10005083 10005062 10005302





#### **Make it! Personal Service Folders**



# **Prayer Cards**



1000 Per Pack 199BP 10005341

### **Bookmarks**

Single Bookmark

4 Up Blank Bookmark



25 Per Pack L194 10012787



100 Per Pack LP194 10013379

Landscape:

## **Make it! Personal Components**

# **Memory Card**



100 Per Pack 194MIPMC100 30021460

### **DVD Insert**



13 Per Pack 194VC 30021438

# **Display Sheet**

Portrait:



25 Per Pack 194DSP 30021424

25 Per Pack 194DSL 30021420

### **Candle Labels**

#### Premium Round



Standard Uncoated







U194

30021446

13 Per Pack
194LU 194MIPMC13
30021353 30021453
Candles Sold Separately 12 Per Case

15LPC 15SQC 15AS 30011585 30011586 10003650