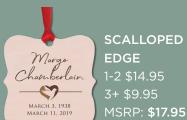

#### **ORNAMENTS**

EDGE 1-2 \$14.95 3+ \$9.95 MSRP: **\$17.95** 

**OVAL** Dove or Cardinal 1-2 \$17.95 3+ \$14.95 MSRP: **\$19.95** 

**CRYSTAL HEART** MSRP: **\$29.95** 

DOVE \$603 (set of 60) Includes blank labels