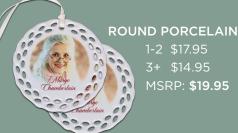

#### **ORNAMENTS**

EDGE 1-2 \$14.95 3+ \$9.95 MSRP: **\$17.95** 

**OVAL** Dove or Cardinal 1-2 \$17.95 3+ \$14.95 MSRP: **\$19.95** 

**CRYSTAL HEART** MSRP: **\$29.95** 

DOVE \$603 (set of 60) Includes blank labels