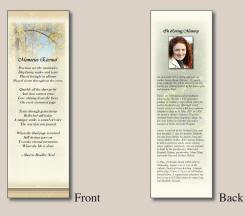

# PATH LESS TRAVELED

#### **REGISTER BOOK**



Open Book





Examples of Themed Pages



## TRI-FOLD MEMORIAL SERVICE FOLDER







Inside

### LARGE MEMORIAL SERVICE FOLDER

Front / Back







#### Inside







Front

Front / Back

#### THANK YOU CARD



## **KEEPSAKE BOOKMARK**



#### **KEEPSAKE SQUARE CANDLE**







Inside



## PRAYER CARD



Down a narrow hidden poth Sought out by Wisdom's eye A peaceful place of refuge call To come rest awhile beside Listen to the waters lling over mountains sta gently flow for endless Messenger Funeral Home Auburn, Indiana

#### Back

## STANDARD CANDLE



#### Examples of Themed Panels





## PREMIUM ROUND CANDLE