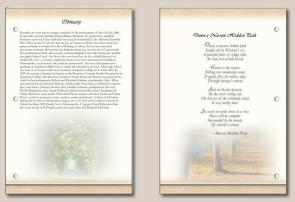

# PATH LESS TRAVELED

#### **REGISTER BOOK**



Open Book





Examples of Themed Pages



## TRI-FOLD MEMORIAL SERVICE FOLDER







Inside

### LARGE MEMORIAL SERVICE FOLDER

Front / Back







#### Inside







Front

Front / Back

#### THANK YOU CARD



## **KEEPSAKE BOOKMARK**



#### **KEEPSAKE SQUARE CANDLE**







Inside



## PRAYER CARD



Down a narrow hidden poth Sought out by Wisdom's eye A peaceful place of refuge call To come rest awhile beside Listen to the waters lling over mountains sta gently flow for endless Messenger Funeral Home Auburn, Indiana

#### Back

## STANDARD CANDLE



#### Examples of Themed Panels





## PREMIUM ROUND CANDLE