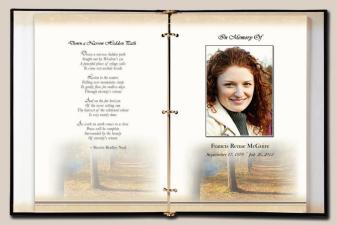

#### **REGISTER BOOK**

Open Book

Examples of Themed Pages

## PRAYER CARD

Down a narrow hidden poth Sought out by Wisdom's eye A peaceful place of refuge call To come rest awhile beside Listen to the waters lling over mountains sta gently flow for endless Messenger Funeral Home Auburn, Indiana