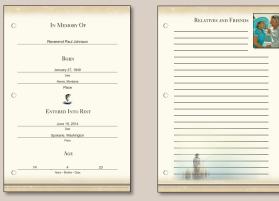

# FISHING

#### **REGISTER BOOK**



Open Book





Examples of Themed Pages



#### TRI-FOLD MEMORIAL SERVICE FOLDER



Front

Front





F BIRTH ENTERED INTO F 27, 1940 June 19, 2014

Eric Sparks

FUNERAL SERVICES 11:00 AM, June 23, 2014

Lancaster, California

# LARGE MEMORIAL SERVICE FOLDER





Front / Back

Inside

#### IN MEMORY OF OBITUARY

**COPY MACHINE SERVICE FOLDER** 





Front

Front / Back

### THANK YOU CARD



During a time like this we realize how much our friends and relatives eally mean to us Your expression of sympathy will always

A True Fisherma

A TRUE FISHERADE A true fisherman knows when and where the fish are biling. He rises up early in the morning, for that elusive catch, waiting in the sittleness for a nibble. A sight twich in the line expertly he reels it in. A good fisherman knows a keeper he knows when to loss one back, and when to