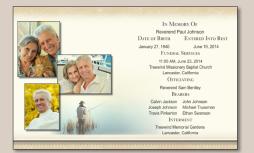

#### TRI-FOLD MEMORIAL SERVICE FOLDER

Front

Front

F BIRTH ENTERED INTO F 27, 1940 June 19, 2014

Eric Sparks

FUNERAL SERVICES 11:00 AM, June 23, 2014

Lancaster, California