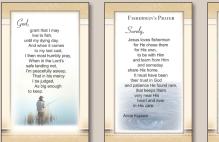

OF OBITUARY

**COPY MACHINE SERVICE FOLDER** 





Front

Front / Back

### THANK YOU CARD



During a time like this we realize how much our friends and relatives eally mean to us Your expression of sympathy will always

A True Fisherma

A TRUE FISHERADE A true fisherman knows when and where the fish are biling. He rises up early in the morning, for that elusive catch, waiting in the sittleness for a nibble. A sight twich in the line expertly he reels it in. A good fisherman knows a keeper he knows when to loss one back, and when to head for home.

#### **KEEPSAKE BOOKMARK**

IN MEMORY O 

a line and the

Inside



#### **KEEPSAKE SQUARE CANDLE**



Front







Back



Inside



#### PRAYER CARD





Front

#### STANDARD CANDLE

## PREMIUM ROUND CANDLE



#### Examples of Themed Panels