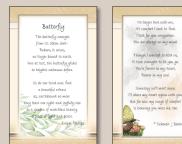

### KEEPSAKE BOOKMARK

In Memory O Butterfly The butterfly emerge from its silken shell-Reborn, it arises, no longer bound to earth se at last, the butterfly gl to heights unknown befor So do our loved ones find a beautiful release as, earthbound no more they leave our sight and joyfully rise to a gand of matchless beauty, a place of light and peace Front