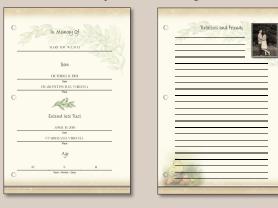

# BOTANICAL

#### **REGISTER BOOK**



Open Book



Examples of Themed Pages



#### TRI-FOLD MEMORIAL SERVICE FOLDER







Inside

Inside

#### LARGE MEMORIAL SERVICE FOLDER



Front







## COPY MACHINE SERVICE FOLDER





Front

Front / Back

#### THANK YOU CARD



Front

### KEEPSAKE BOOKMARK



In Memory O Butterfly The butterfly emerge from its silken shell-Reborn, it arises, no longer bound to earth se at last, the butterfly gl to heights unknown befor So do our loved ones find a beautiful release as, earthbound no more they leave our sight and joyfully rise to a gand of matchless beauty, a place of light and peace Front



#### KEEPSAKE SQUARE CANDLE







Inside



#### PRAYER CARD





Front

#### STANDARD CANDLE

ARV LOU WE WE

## PREMIUM ROUND CANDLE

Back



#### Examples of Themed Panels