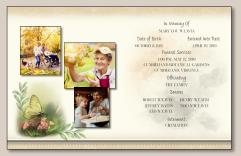

# BOTANICAL

#### **REGISTER BOOK**



Open Book



Examples of Themed Pages



#### TRI-FOLD MEMORIAL SERVICE FOLDER







Inside

Inside

#### LARGE MEMORIAL SERVICE FOLDER



Front







## COPY MACHINE SERVICE FOLDER





Front

Front / Back

#### THANK YOU CARD



Front

### KEEPSAKE BOOKMARK



In Memory O Butterfly The butterfly emerge from its silken shell-Reborn, it arises, no longer bound to earth se at last, the butterfly gl to heights unknown befor So do our loved ones find a beautiful release as, earthbound no more they leave our sight and joyfully rise to a gand of matchless beauty, a place of light and peace Front



#### KEEPSAKE SQUARE CANDLE







Inside



#### PRAYER CARD





Front

#### STANDARD CANDLE

ARV LOU WE WE

## PREMIUM ROUND CANDLE

Back



#### Examples of Themed Panels