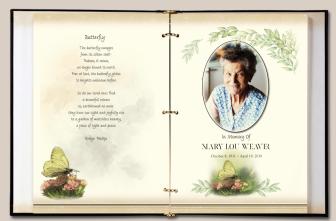

# BOTANICAL

#### **REGISTER BOOK**



Open Book



Examples of Themed Pages



#### TRI-FOLD MEMORIAL SERVICE FOLDER







Inside

Inside

#### LARGE MEMORIAL SERVICE FOLDER



Front







## COPY MACHINE SERVICE FOLDER





Front

Front / Back

#### THANK YOU CARD



Front

### KEEPSAKE BOOKMARK



In Memory O Butterfly The butterfly emerge from its silken shell-Reborn, it arises, no longer bound to earth se at last, the butterfly gl to heights unknown befor So do our loved ones find a beautiful release as, earthbound no more they leave our sight and joyfully rise to a gand of matchless beauty, a place of light and peace Front



#### KEEPSAKE SQUARE CANDLE







Inside



#### PRAYER CARD





Front

#### STANDARD CANDLE

ARV LOU WE WE

## PREMIUM ROUND CANDLE

Back



#### Examples of Themed Panels